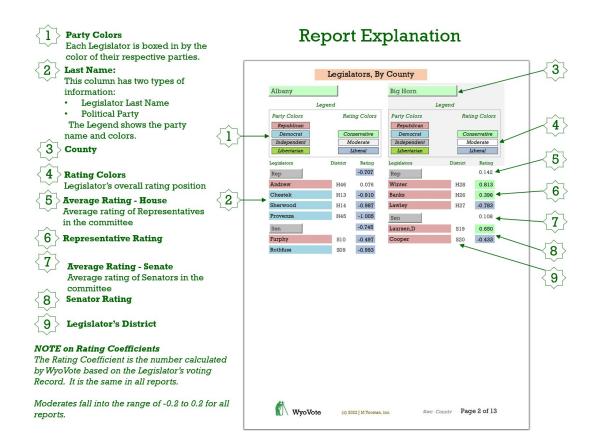

## Albany

County Wide Rating:

Legend

| Party Colors | Rating Colors |  |  |
|--------------|---------------|--|--|
| Republican   |               |  |  |
| Democrat     | Conservative  |  |  |
| Independent  | Moderate      |  |  |
| Libertarian  | Liberal       |  |  |

| Legislators | District    | Rating |
|-------------|-------------|--------|
| Rep         |             | -0.707 |
| Andrew      | H46         | 0.076  |
| Chestek     | H13         | -0.910 |
| Sherwood    | H14         | -0.987 |
| Provenza    | H45         | -1.005 |
| Sen         |             | -0.745 |
| Furphy      | S10         | -0.497 |
| Rothfuss    | <b>S</b> 09 | -0.993 |